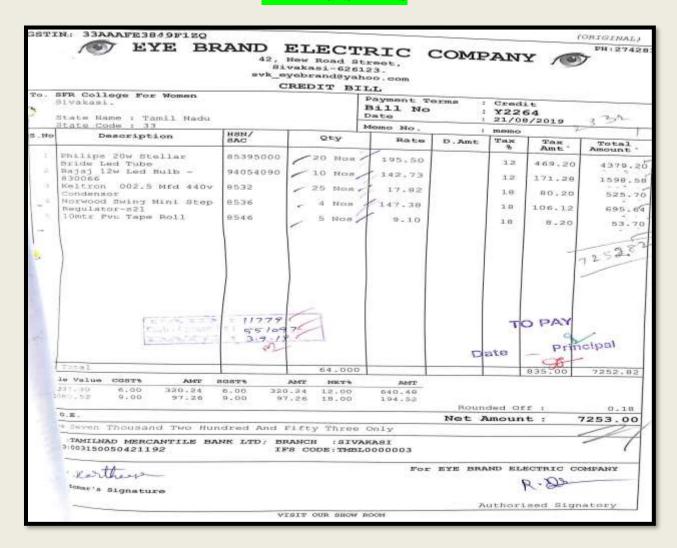

### **Utility of Solar Energy in the Campus**

- Solar energy is tapped effectively.
- Fourteen solar street lights are in operation.
- 70 units per month is conserved by installing the lamps.
- A Solar Water Heater with a capacity of 500 LPD operates in the hostel which saves energy equivalent to 60 Kgs of LPG per month
- The obtained hot water is used for cooking purpose.
- Solar Panels of capacity (66Kw/84.4 kWp) are used to generate electricity.

| S.No | Utility                                | Quantity |
|------|----------------------------------------|----------|
| 1    | Solar Street lights                    | 14       |
| 2    | Solar Water Heater                     | 1        |
| 3    | Solar Power Project<br>(66Kw/84.4 kWp) | 1        |