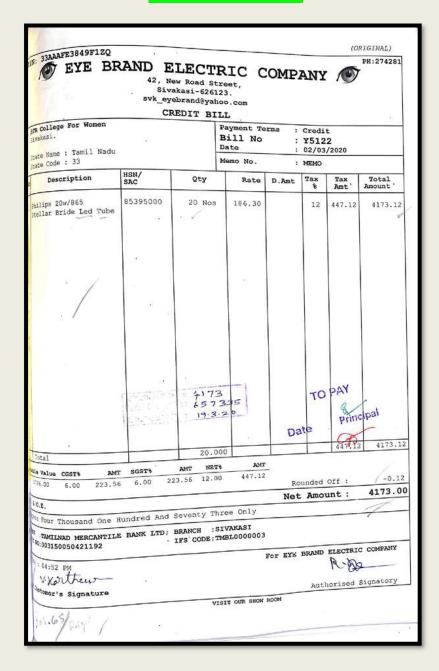

|      |       |       |       |        |        |       |      | 8400   | 8400   |
| 8    | Miscell.Exps.                                  |        |        |      |       |       |       |        |        |       |      | 45     | 45     |
|      | Total                                          | 180000 | 8360   | 8273 | 11858 | 55967 | 36693 | 121022 | 144226 | 89639 | 6833 | 9145   | 672016 |



(Affiliated to Madurai Kamaraj University, Re-accredited with A Grade by NAAC, College with Potential for Excellence by UGC and Mentor Institution under UGC PARAMARSH)

**Bills for Purchase of LED Tube lights / Bulbs** 



(Affiliated to Madurai Kamaraj University, Re-accredited with A Grade by NAAC, College with Potential for Excellence by UGC and Mentor Institution under UGC PARAMARSH)





(Affiliated to Madurai Kamaraj University, Re-accredited with A Grade by NAAC, College with Potential for Excellence by UGC and Mentor Institution under UGC PARAMARSH)





(Affiliated to Madurai Kamaraj University, Re-accredited with A Grade by NAAC, College with Potential for Excellence by UGC and Mentor Institution under UGC PARAMARSH)





(Affiliated to Madurai Kamaraj University, Re-accredited with A Grade by NAAC, College with Potential for Excellence by UGC and Mentor Institution under UGC PARAMARSH)





(Affiliated to Madurai Kamaraj University, Re-accredited with A Grade by NAAC, College with Potential for Excellence by UGC and Mentor Institution under UGC PARAMARSH)





(Affiliated to Madurai Kamaraj University, Re-accredited with A Grade by NAAC, College with Potential fo