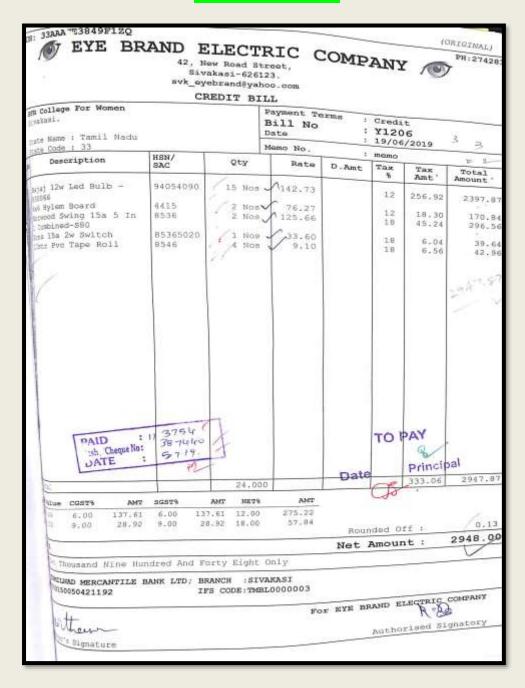

(Affiliated to Madurai Kamaraj University, Re-accredited with A Grade by NAAC, College with Potential for Excellence by UGC and Mentor Institution under UGC PARAMARSH)

(Affiliated to Madurai Kamaraj University, Re-accredited with A Grade by NAAC, College with Potential for Excellence by UGC and Mentor Institution under UGC PARAMARSH)