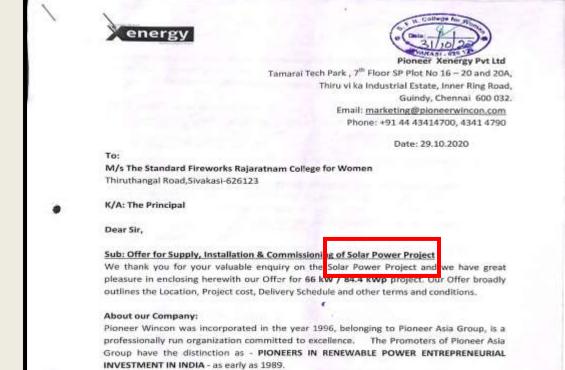

### **Utility of Solar Energy in the Campus**

- Solar energy is tapped effectively.
- Fourteen solar street lights are in operation.
- 70 units per month is conserved by installing the lamps.
- A Solar Water Heater with a capacity of 500 LPD operates in the hostel which saves energy equivalent to 60 Kgs of LPG per month
- The obtained hot water is used for cooking purpose.
- Solar Panels of capacity (66Kw/84.4 kWp) are used to generate electricity.

| S.No | Utility                                | Quantity |
|------|----------------------------------------|----------|
| 1    | Solar Street lights                    | 14       |
| 2    | Solar Water Heater                     | 1        |
| 3    | Solar Power Project<br>(66Kw/84.4 kWp) | 1        |