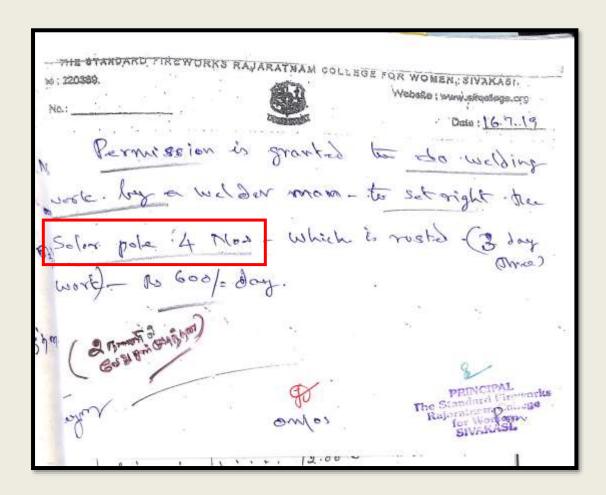

Work Supervisor

C Dathered.

Principal
PRINCIPAL
The Standard Fireworks
Rajarathan Golfage
for Women,
SIVARASI

(Affiliated to Madurai Kamaraj University, Re-accredited with A Grade by NAAC, College with Potential for Excellence by UGC and Mentor Institution under UGC PARAMARSH)