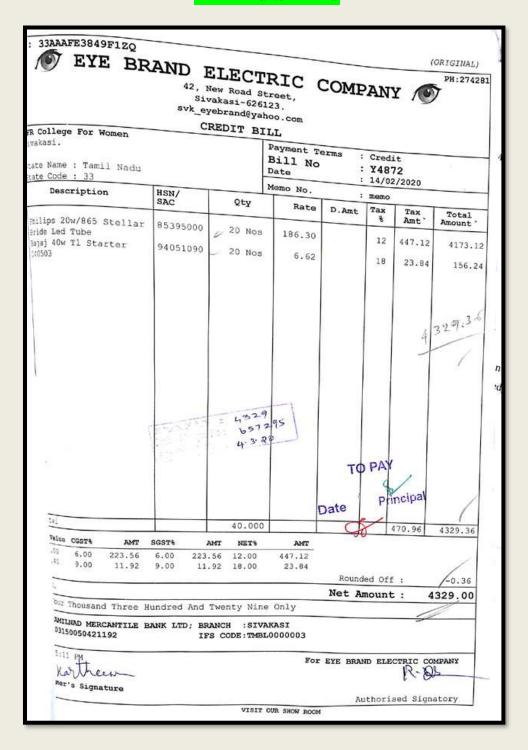

|       |       |        |        |       |      | 45     | 45     |
|      | Total                                          | 180000 | 8360   | 8273 | 11858 | 55967 | 36693 | 121022 | 144226 | 89639 | 6833 | 9145   | 672016 |



(Affiliated to Madurai Kamaraj University, Re-accredited with A Grade by NAAC, College with Potential for Excellence by UGC and Mentor Institution under UGC PARAMARSH)

**Bills for Purchase of LED Tube lights / Bulbs** 



(Affiliated to Madurai Kamaraj University, Re-accredited with A Grade by NAAC, College with Potential for Excellence by UGC and Mentor Institution under UGC PARAMARSH)





(Affiliated to Madurai Kamaraj University, Re-accredited with A Grade by NAAC, College with Potential for Excellence by UGC and Mentor Institution under UGC PARAMARSH)





(Affiliated to Madurai Kamaraj University, Re-accredited with A Grade by NAAC, College with Potential for Excellence by UGC and Mentor Institution under UGC PARAMARSH)





(Affiliated to Madurai Kamaraj University, Re-accredited with A Grade by NAAC, College with Potential for Excellence by UGC and Mentor Institution under UGC PARAMARSH)





(Affiliated to Madurai Kamaraj University, Re-accredited with A Grade by NAAC, College with Potential for Excellence by UGC and Mentor Institution under UGC PARAMARSH)





(Affiliated to Madurai Kamaraj University, Re-accredited with A Grade by NAAC, College with Potential for Excellence by UGC and Mentor Institution under UGC PARAMARSH)





(Affiliated to Madurai Kamaraj University, Re-accredited with A Grade by NAAC, College with Potential fo