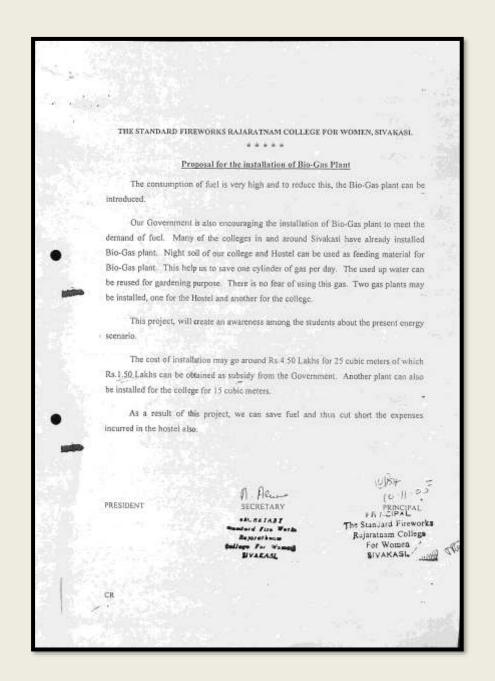

Work Supervisor

C Dathered.

Principal
PRINCIPAL
The Standard Fireworks
Rajarathan Golfage
for Women,
SIVARASI

(Affiliated to Madurai Kamaraj University, Re-accredited with A Grade by NAAC, College with Potential for Excellence by UGC and Mentor Institution under UGC PARAMARSH)