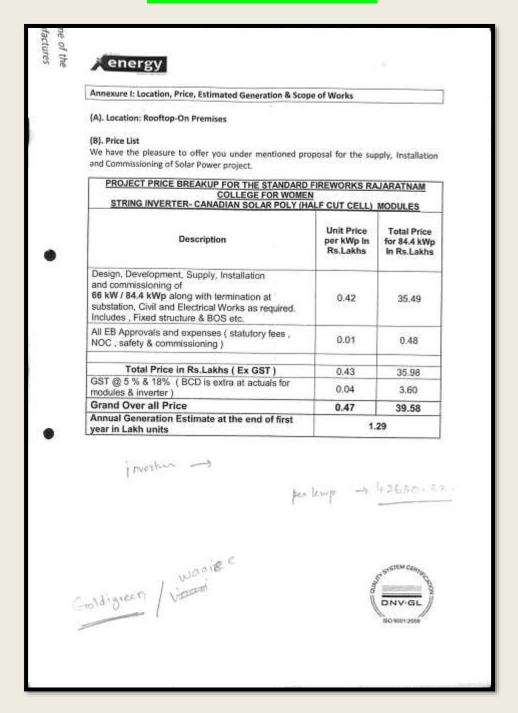

### **Utility of Solar Energy in the Campus**

- Solar energy is tapped effectively.
- Fourteen solar street lights are in operation.
- 70 units per month is conserved by installing the lamps.
- A Solar Water Heater with a capacity of 500 LPD operates in the hostel which saves energy equivalent to 60 Kgs of LPG per month
- The obtained hot water is used for cooking purpose.
- Solar Panels of capacity (66Kw/84.4 kWp) are used to generate electricity.

| S.No | Utility                                | Quantity |
|------|----------------------------------------|----------|
| 1    | Solar Street lights                    | 14       |
| 2    | Solar Water Heater                     | 1        |
| 3    | Solar Power Project<br>(66Kw/84.4 kWp) | 1        |