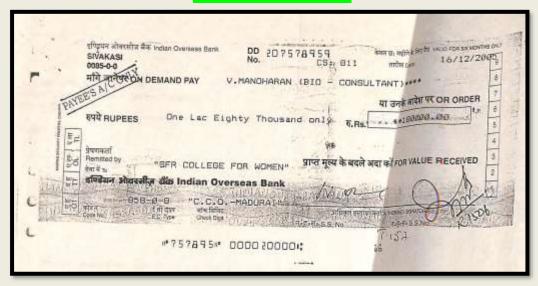

| unt<br>Ps. | Total Amoun |
| 3        | Bio tras plant work Tamil Nadu Energy levelopment Agency D in the name of W Mancharan, Bio HOX Advance Consultant they. No. 155032 |              |            | 1,80,000 _  |
|          | Received the st                                                                                                                    |              | 1,         | 80,000 _    |
| hier.    | Received the above noted  Account. V. A.  Warden Ayyappa                                                                           | AND<br>Deons | Men<br>IHA | RAN e.      |



(Affiliated to Madurai Kamaraj University, Re-accredited with A Grade by NAAC, College with Potential for Excellence by UGC and Mentor Institution under UGC PARAMARSH)

### **Bills for Bio-Gas Plant**





(Affiliated to Madurai Kamaraj University, Re-accredited with A Grade by NAAC, College with Potential for Excellence by UGC and Mentor Institution under UGC PARAMARSH)

### **Bills for Bio-Gas Plant**

### THE STANDARD FIREWORKS RAJARATNAM COLLEGE FOR WOMEN, SIVAKASI.

HOSTEL - BIO-GAS PLANT EXPENSES - STATEMENT (in Rs.)

| SLVe | Particulars                                    | Dec.05 | Feb.06 | Mar. | Apr.  | May   | June  | July   | Aug.   | Sep.  | Oct. | Jan.07 | Total  |
|------|------------------------------------------------|--------|--------|------|-------|-------|-------|--------|--------|-------|------|--------|--------|
| 1    | Advance paid to<br>Mr.V.Manoharan              | 180000 |        |      |       |       |       |        | 135000 | 79902 |      |        | 394902