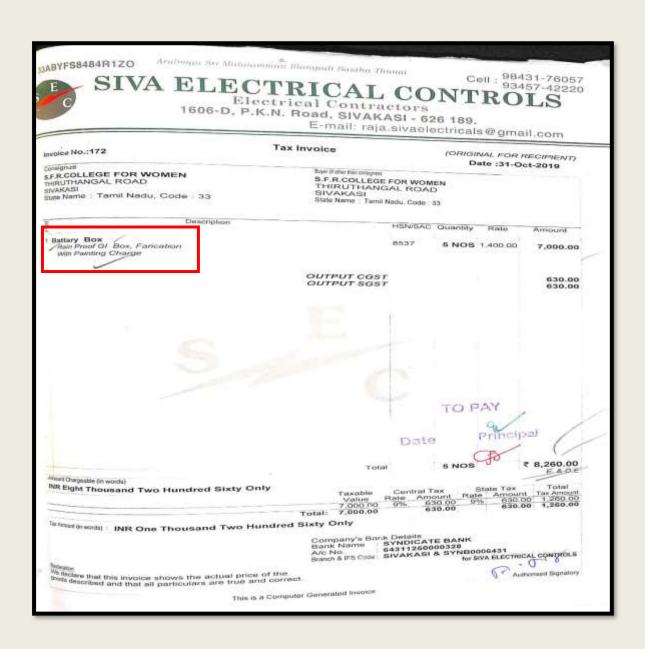

|
| 6    | MCA Block (West)           |
| 7    | Auditorium (South)         |
| 8    | Dining Hall (Opposite)     |
| 9    | New Hostel (Front)         |
| 10   | Green House (Near)         |
| 11   | Store                      |
| 12   | Main Block (East)          |
| 13   | Main Block (Chemistry Lab) |
| 14   | Main Block (West)          |

Work Supervisor

C Dathered.

Principal
PRINCIPAL
The Standard Fireworks
Rajarathan Golfage
for Women,
SIVARASI



(Affiliated to Madurai Kamaraj University, Re-accredited with A Grade by NAAC, College with Potential for Excellence by UGC and Mentor Institution under UGC PARAMARSH)



(Affiliated to Madurai Kamaraj University, Re-accredited with A Grade by NAAC, College with Potential for Excellence by UGC and Mentor Institution under UGC PARAMARSH)





(Affiliated to Madurai Kamaraj University, Re-accredited with A Grade by NAAC, College with Potential for Excellence by UGC and Mentor Institution under UGC PARAMARSH)





(Affiliated to Madurai Kamaraj University, Re-accredited with A Grade by NAAC, College with Potential for Excellence by UGC and Mentor Institution under UGC PARAMARSH)

| Cooly/Cash/Credit/Bill  Particulars