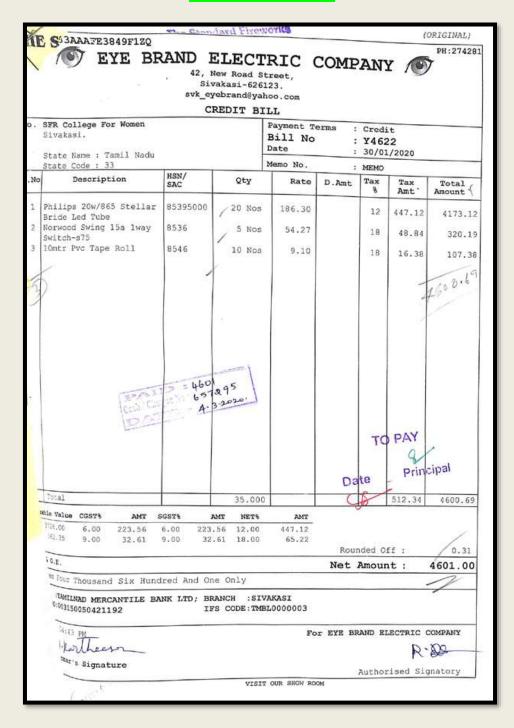

### **Utility of Solar Energy in the Campus**

- Solar energy is tapped effectively.
- Fourteen solar street lights are in operation.
- 70 units per month is conserved by installing the lamps.
- A Solar Water Heater with a capacity of 500 LPD operates in the hostel which saves energy equivalent to 60 Kgs of LPG per month
- The obtained hot water is used for cooking purpose.
- Solar Panels of capacity (66Kw/84.4 kWp) are used to generate electricity.

| S.No | Utility                                | Quantity |
|------|----------------------------------------|----------|
| 1    | Solar Street lights                    | 14       |
| 2    | Solar Water Heater                     | 1        |
| 3    | Solar Power Project<br>(66Kw/84.4 kWp) | 1        |