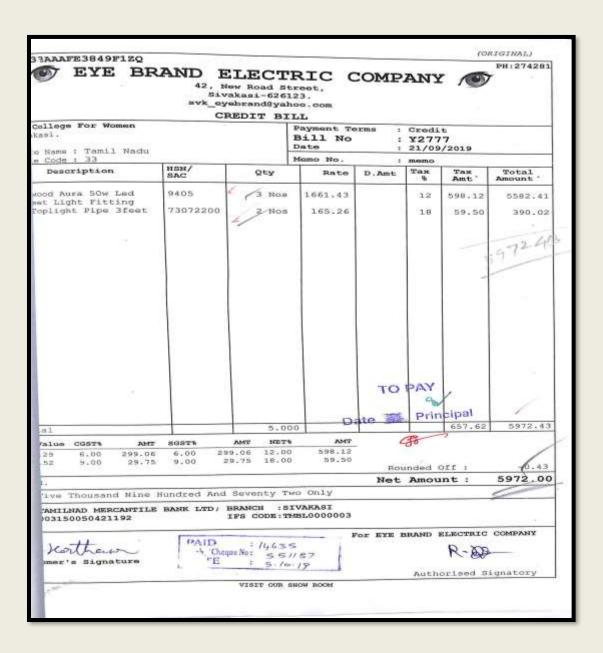

### **Utility of Solar Energy in the Campus**

- Solar energy is tapped effectively.
- Fourteen solar street lights are in operation.
- 70 units per month is conserved by installing the lamps.
- A Solar Water Heater with a capacity of 500 LPD operates in the hostel which saves energy equivalent to 60 Kgs of LPG per month
- The obtained hot water is used for cooking purpose.
- Solar Panels of capacity (66Kw/84.4 kWp) are used to generate electricity.

| S.No | Utility                                | Quantity |
|------|----------------------------------------|----------|
| 1    | Solar Street lights                    | 14       |
| 2    | Solar Water Heater                     | 1        |
| 3    | Solar Power Project<br>(66Kw/84.4 kWp) | 1        |