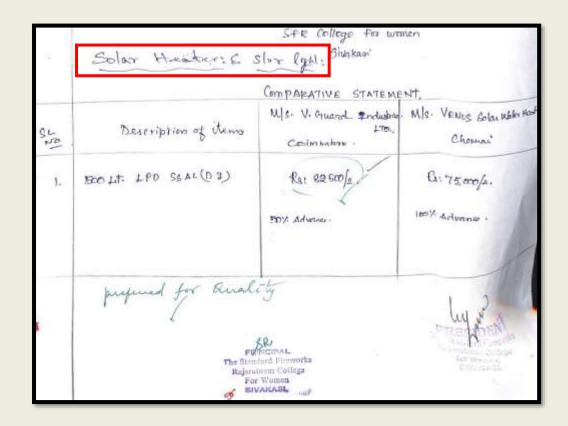

### **Utility of Solar Energy in the Campus**

- Solar energy is tapped effectively.
- Fourteen solar street lights are in operation.
- 70 units per month is conserved by installing the lamps.
- A Solar Water Heater with a capacity of 500 LPD operates in the hostel which saves energy equivalent to 60 Kgs of LPG per month
- The obtained hot water is used for cooking purpose.
- Solar Panels of capacity (66Kw/84.4 kWp) are used to generate electricity.

| S.No | Utility                                | Quantity |
|------|----------------------------------------|----------|
| 1    | Solar Street lights                    | 14       |
| 2    | Solar Water Heater                     | 1        |
| 3    | Solar Power Project<br>(66Kw/84.4 kWp) | 1        |